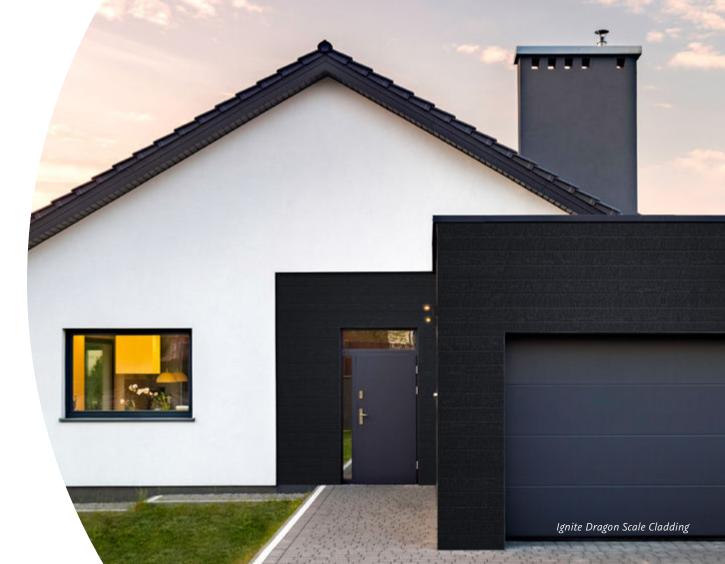

Traditional shou sugi ban is beautiful, but using it can be problematic. Most shou sugi ban leaves only the charred surface resistant to rot. Ignite provides the look of shou sugi ban, with durability all the way to the core. And unlike charred wood, Ignite has no messy residue.

Ignite by Thermory offers the shockingly realistic look of charred wood, without the flames.

**IGNITE** by THERMORY mimics the traditional look of shou sugi ban with the added benefits of thermal modification.