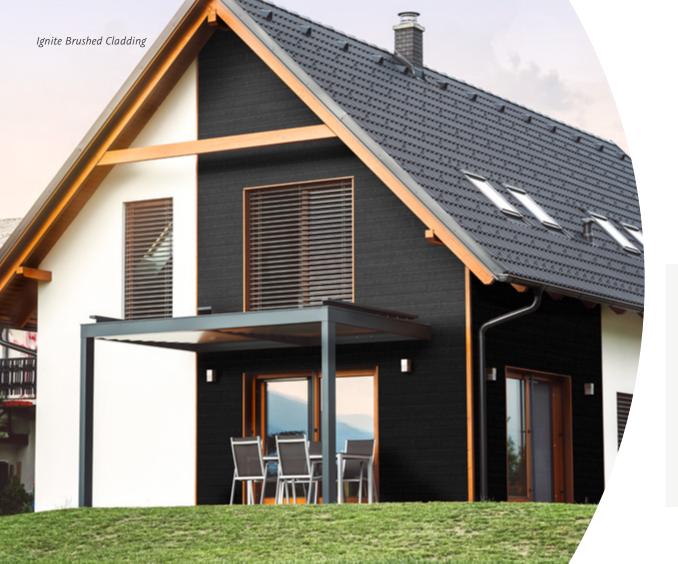

Ignite by Thermory offers the shockingly realistic look of charred wood, without the flames.

**IGNITE** by THERMORY mimics the traditional look of shou sugi ban with the added benefits of thermal modification.

- ▶ Stained, brushed and embossed to recreate the texture of charred wood without the mess and residue
- ▶ Thermally modified spruce for 25+ years of rot resistance
- ► High level of dimensional stability
- ▶ Consistent appearance from batch to batch
- ▶ Highly controlled process ensures reliable results every time