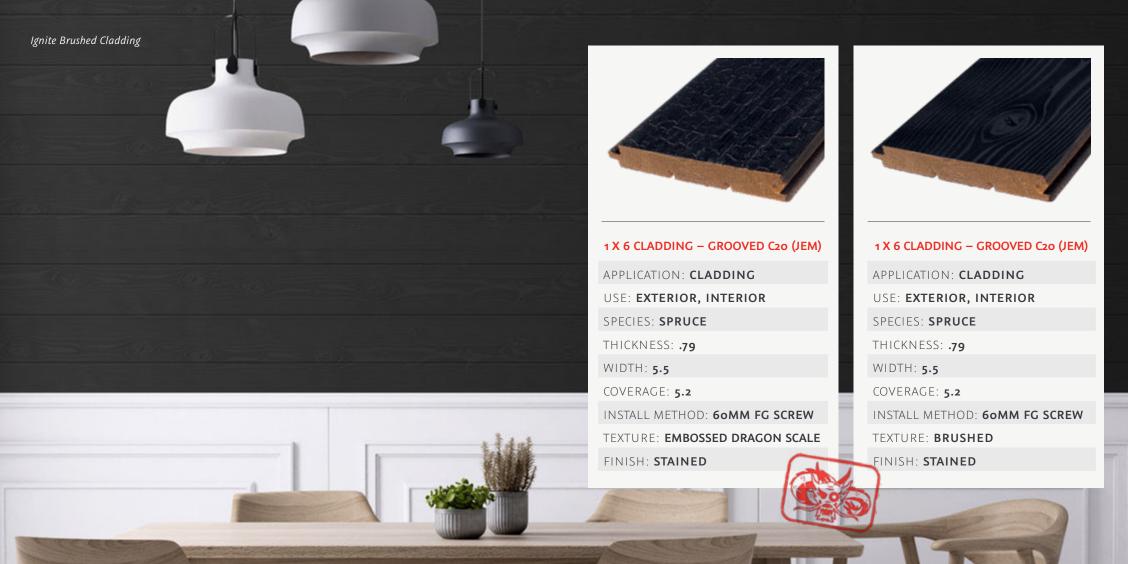

Ignite by Thermory offers the shockingly realistic look of charred wood, without the flames.

**IGNITE** by THERMORY mimics the traditional look of shou sugi ban with the added benefits of thermal modification.

- ▶ Stained, brushed and embossed to recreate the texture of charred wood without the mess and residue
- ▶ Thermally modified spruce for 25+ years of rot resistance
- ► High level of dimensional stability
- ▶ Consistent appearance from batch to batch
- ▶ Highly controlled process ensures reliable results every time

ROT RESISTANCE 25+ years of rot resistance

STABILITY
Reduced absorbency

TERMITE

No bugs allowed

SUSTAINABLE Responsibly harvested and chemical-free

THERMALLY MODIFIED

Naturally enhanced using only heat & steam