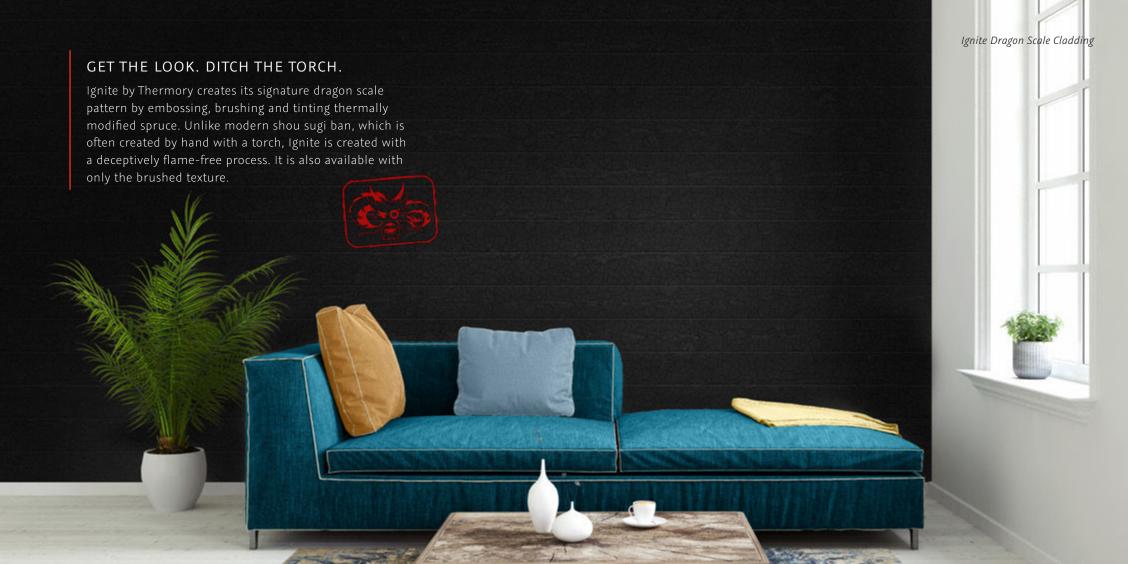

Traditional shou sugi ban is beautiful, but using it can be problematic. Most shou sugi ban leaves only the charred surface resistant to rot. Ignite provides the look of shou sugi ban, with durability all the way to the core. And unlike charred wood, Ignite has no messy residue.

Ignite by Thermory offers the shockingly realistic look of charred wood, without the flames.

**IGNITE** by THERMORY mimics the traditional look of shou sugi ban with the added benefits of thermal modification.