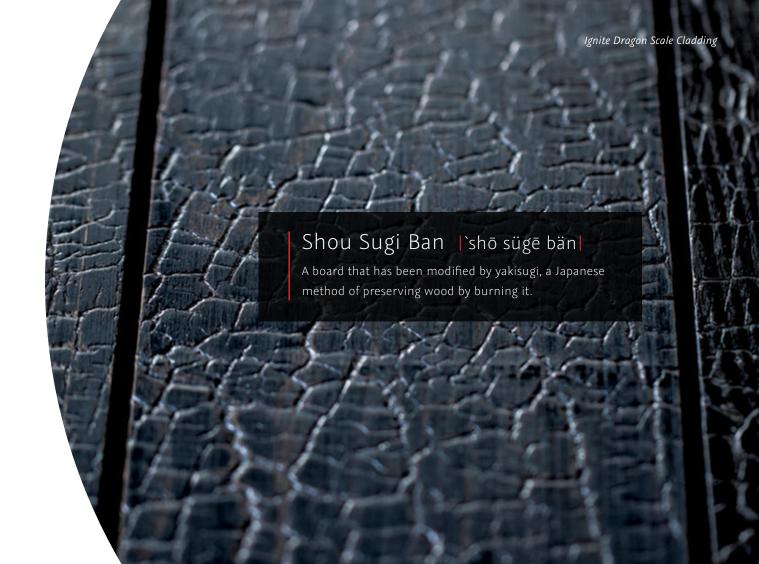

## Ignite By Thermory Is Setting The Cladding World On Fire.

Hundreds of years ago, Japanese woodworkers discovered that they could prolong the life of wood by charring the exposed surface. This process, called shou sugi ban, created enviable, stunning results that are still highly in demand today.

Traditional shou sugi ban is beautiful, but using it can be problematic. Most shou sugi ban leaves only the charred surface resistant to rot. Ignite provides the look of shou sugi ban, with durability all the way to the core. And unlike charred wood, Ignite has no messy residue.

Ignite by Thermory offers the shockingly realistic look of charred wood, without the flames.

**IGNITE** by THERMORY mimics the traditional look of shou sugi ban with the added benefits of thermal modification.