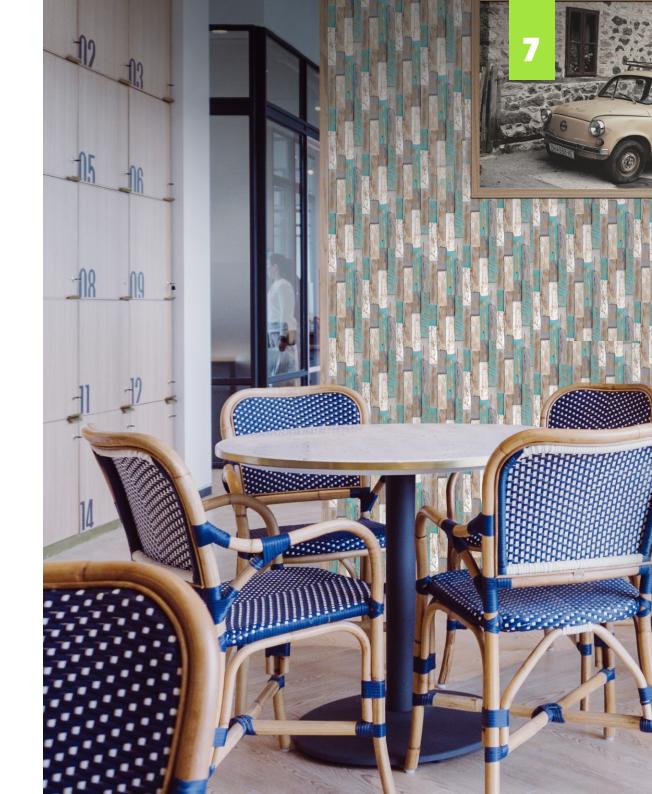

In an interior design project, wall panel is in great demand to make your room more comfortable, calm, and peaceful but still have an exquisite vibe. Consequently, Rustic World Timbers gives you an innovation to make your wall looks simple yet has a luxurious and elegant vibe.

Wood wall panel is a handcrafted artwork made from eco-friendly wood to line the walls, so it generates a valuable, classy, and magnificent design for your room. The beauty of our wall panel comes from the union of naturally beautiful wood pieces with the artistic touch of human design, making them new and unique. On top of that, the rustic touch and magnificent colors enhance the beauty in every part of the panels.