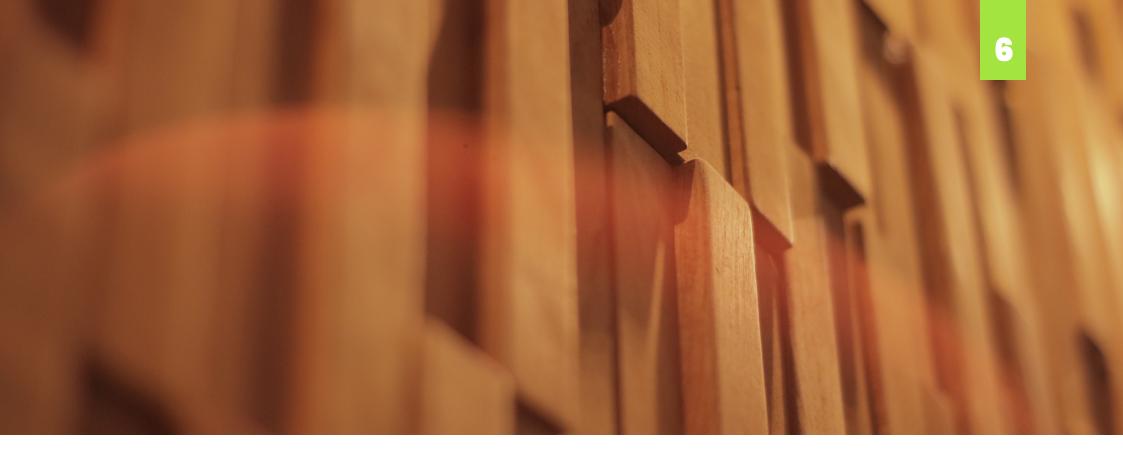

## WOOD WALL PANEL

a vintage & elegant panel for interior

## **K** We strive to create beautiful products that transform rooms, hoping they will

also change the lives within them.

"

Handcrafted wood wall panel, is designed to create a simple yet luxurious and elegant vibe for your home. It is made entirely of local wood and assembled by professional woodworkers. By implementing thorough quality control to every piece of the panel, **Rustic World Timber continually upholds consumer trust** and quality.

Wood wall panel is a handcrafted artwork made from eco-friendly wood to line the walls, so it generates a valuable, classy, and magnificent design for your room. The beauty of our wall panel comes from the union of naturally beautiful wood pieces with the artistic touch of human design, making them new and unique. On top of that, the rustic touch and magnificent colors enhance the beauty in every part of the panels.