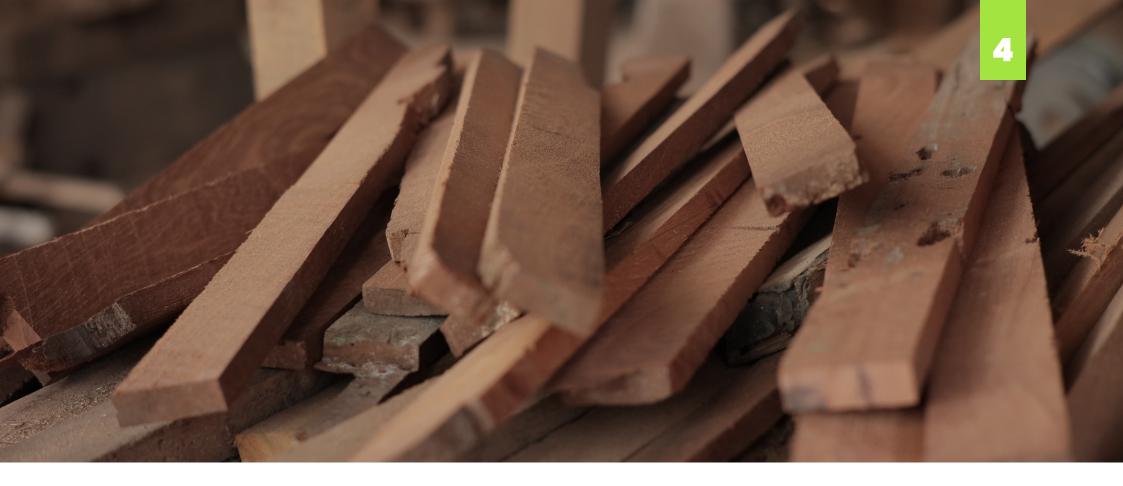

## RECYCLED WOOD

Most our products are made from recycled wood, which comes from various sources such as window frames, tables, doors, and even bunk beds. We strive to deliver natural beauty in to your spaces.

Recycled wood may seem like a whole new concept in interior design, it isn't. Given how long a tree must grow, it would be a shame if we even waste wood. So it is crucial for us to reclaim it. Moreover, recycled wood is a perfect choice in design, considering its unique and beautiful shape.

The wood we recycle has natural colour and an excellent visual appeal that will make your wall's look stunning. Not to mention that it also has an acoustic insulation quality to reduce noise and sound transmission.