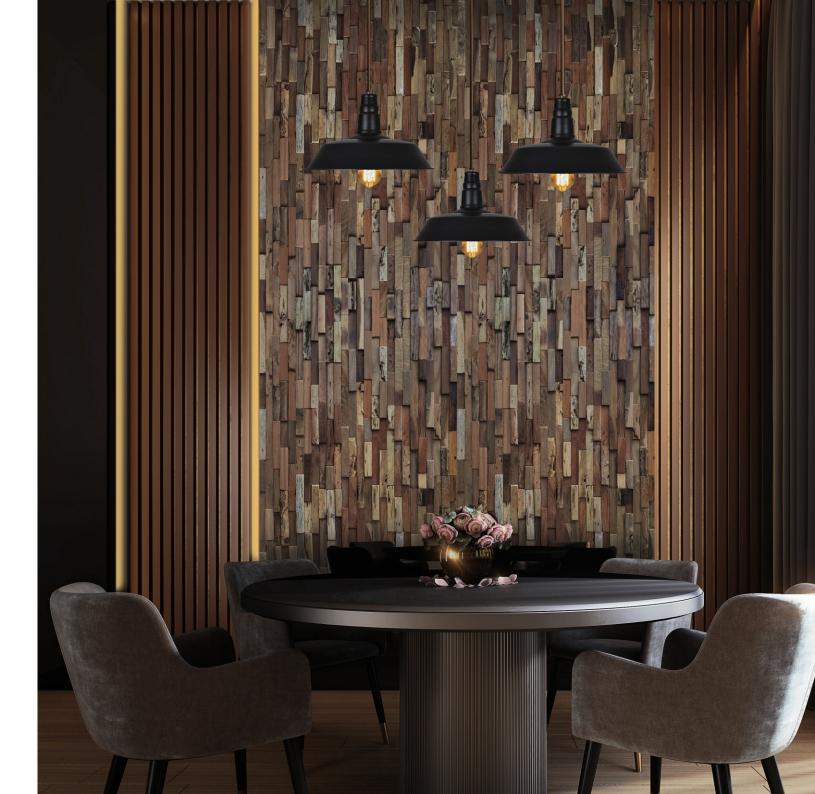

## WOOD WALL PANEL

a vintage & elegant panel for interior

In an interior design project, wall panel is in great demand to make your room more comfortable, calm, and peaceful but still have an exquisite vibe. Consequently, Rustic World Timbers gives you an innovation to make your wall looks simple yet has a luxurious and elegant vibe.

Wood wall panel is a handcrafted artwork made from eco-friendly wood to line the walls, so it generates a valuable, classy, and magnificent design for your room. The beauty of our wall panel comes from the union of naturally beautiful wood pieces with the artistic touch of human design, making them new and unique. On top of that, the rustic touch and magnificent colors enhance the beauty in every part of the panels.