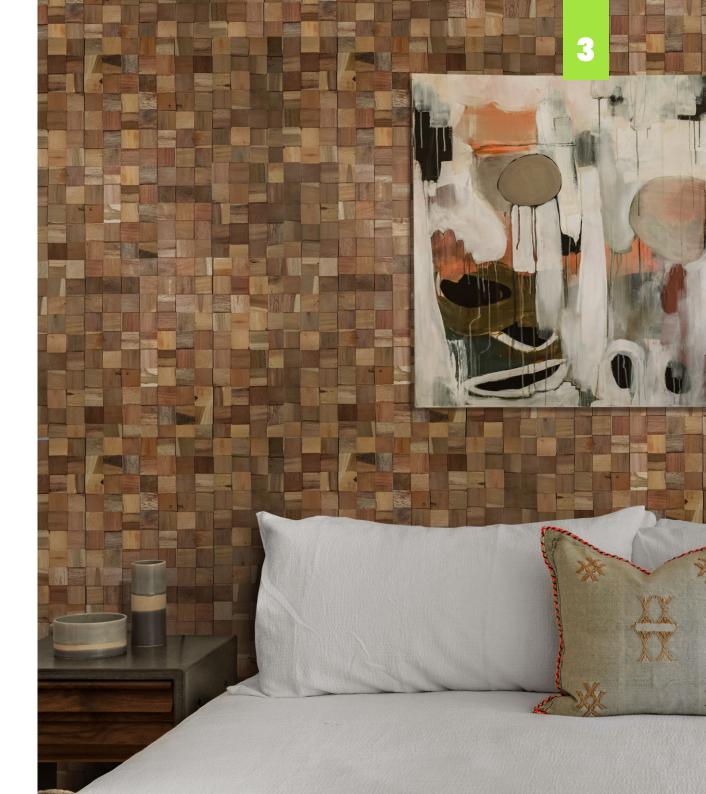

Wood wall panel is a handcrafted artwork made from eco-friendly wood to line the walls, so it generates a valuable, classy, and magnificent design for your room. The beauty of our wall panel comes from the union of naturally beautiful wood pieces with the artistic touch of human design, making them new and unique. On top of that, the rustic touch and magnificent colors enhance the beauty in every part of the panels.

## ECO FRIENDLY

We want to create a wall panel that has a special meaning for everyone, so we put a lot of effort into making a beautiful handcrafted wood that you can enjoy. Also, most importantly, our wall claddings are environmentally friendly and nontoxic because we use water-based materials and anti-fungi treatment.