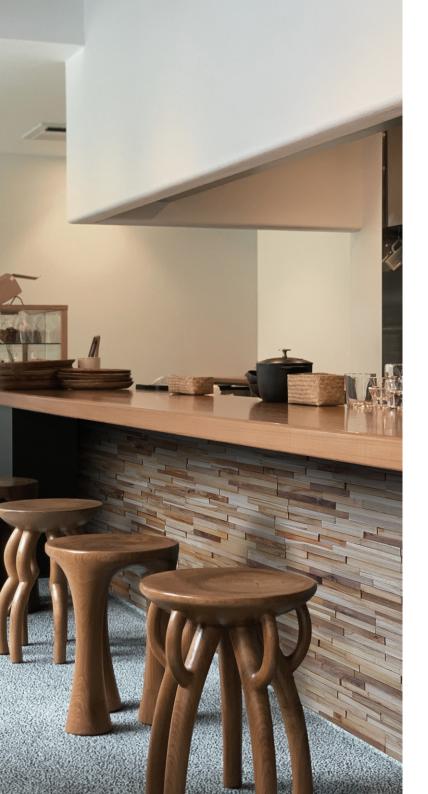

## RECYCLED WOOD

Most our products are made from recycled wood, which comes from various sources such as window frames, tables, doors, and even bunk beds. We strive to deliver natural beauty in to your spaces.

The wood we recycle has natural colour and an excellent visual appeal that will make your wall's look stunning. Not to mention that it also has an acoustic insulation quality to reduce noise and sound transmission.